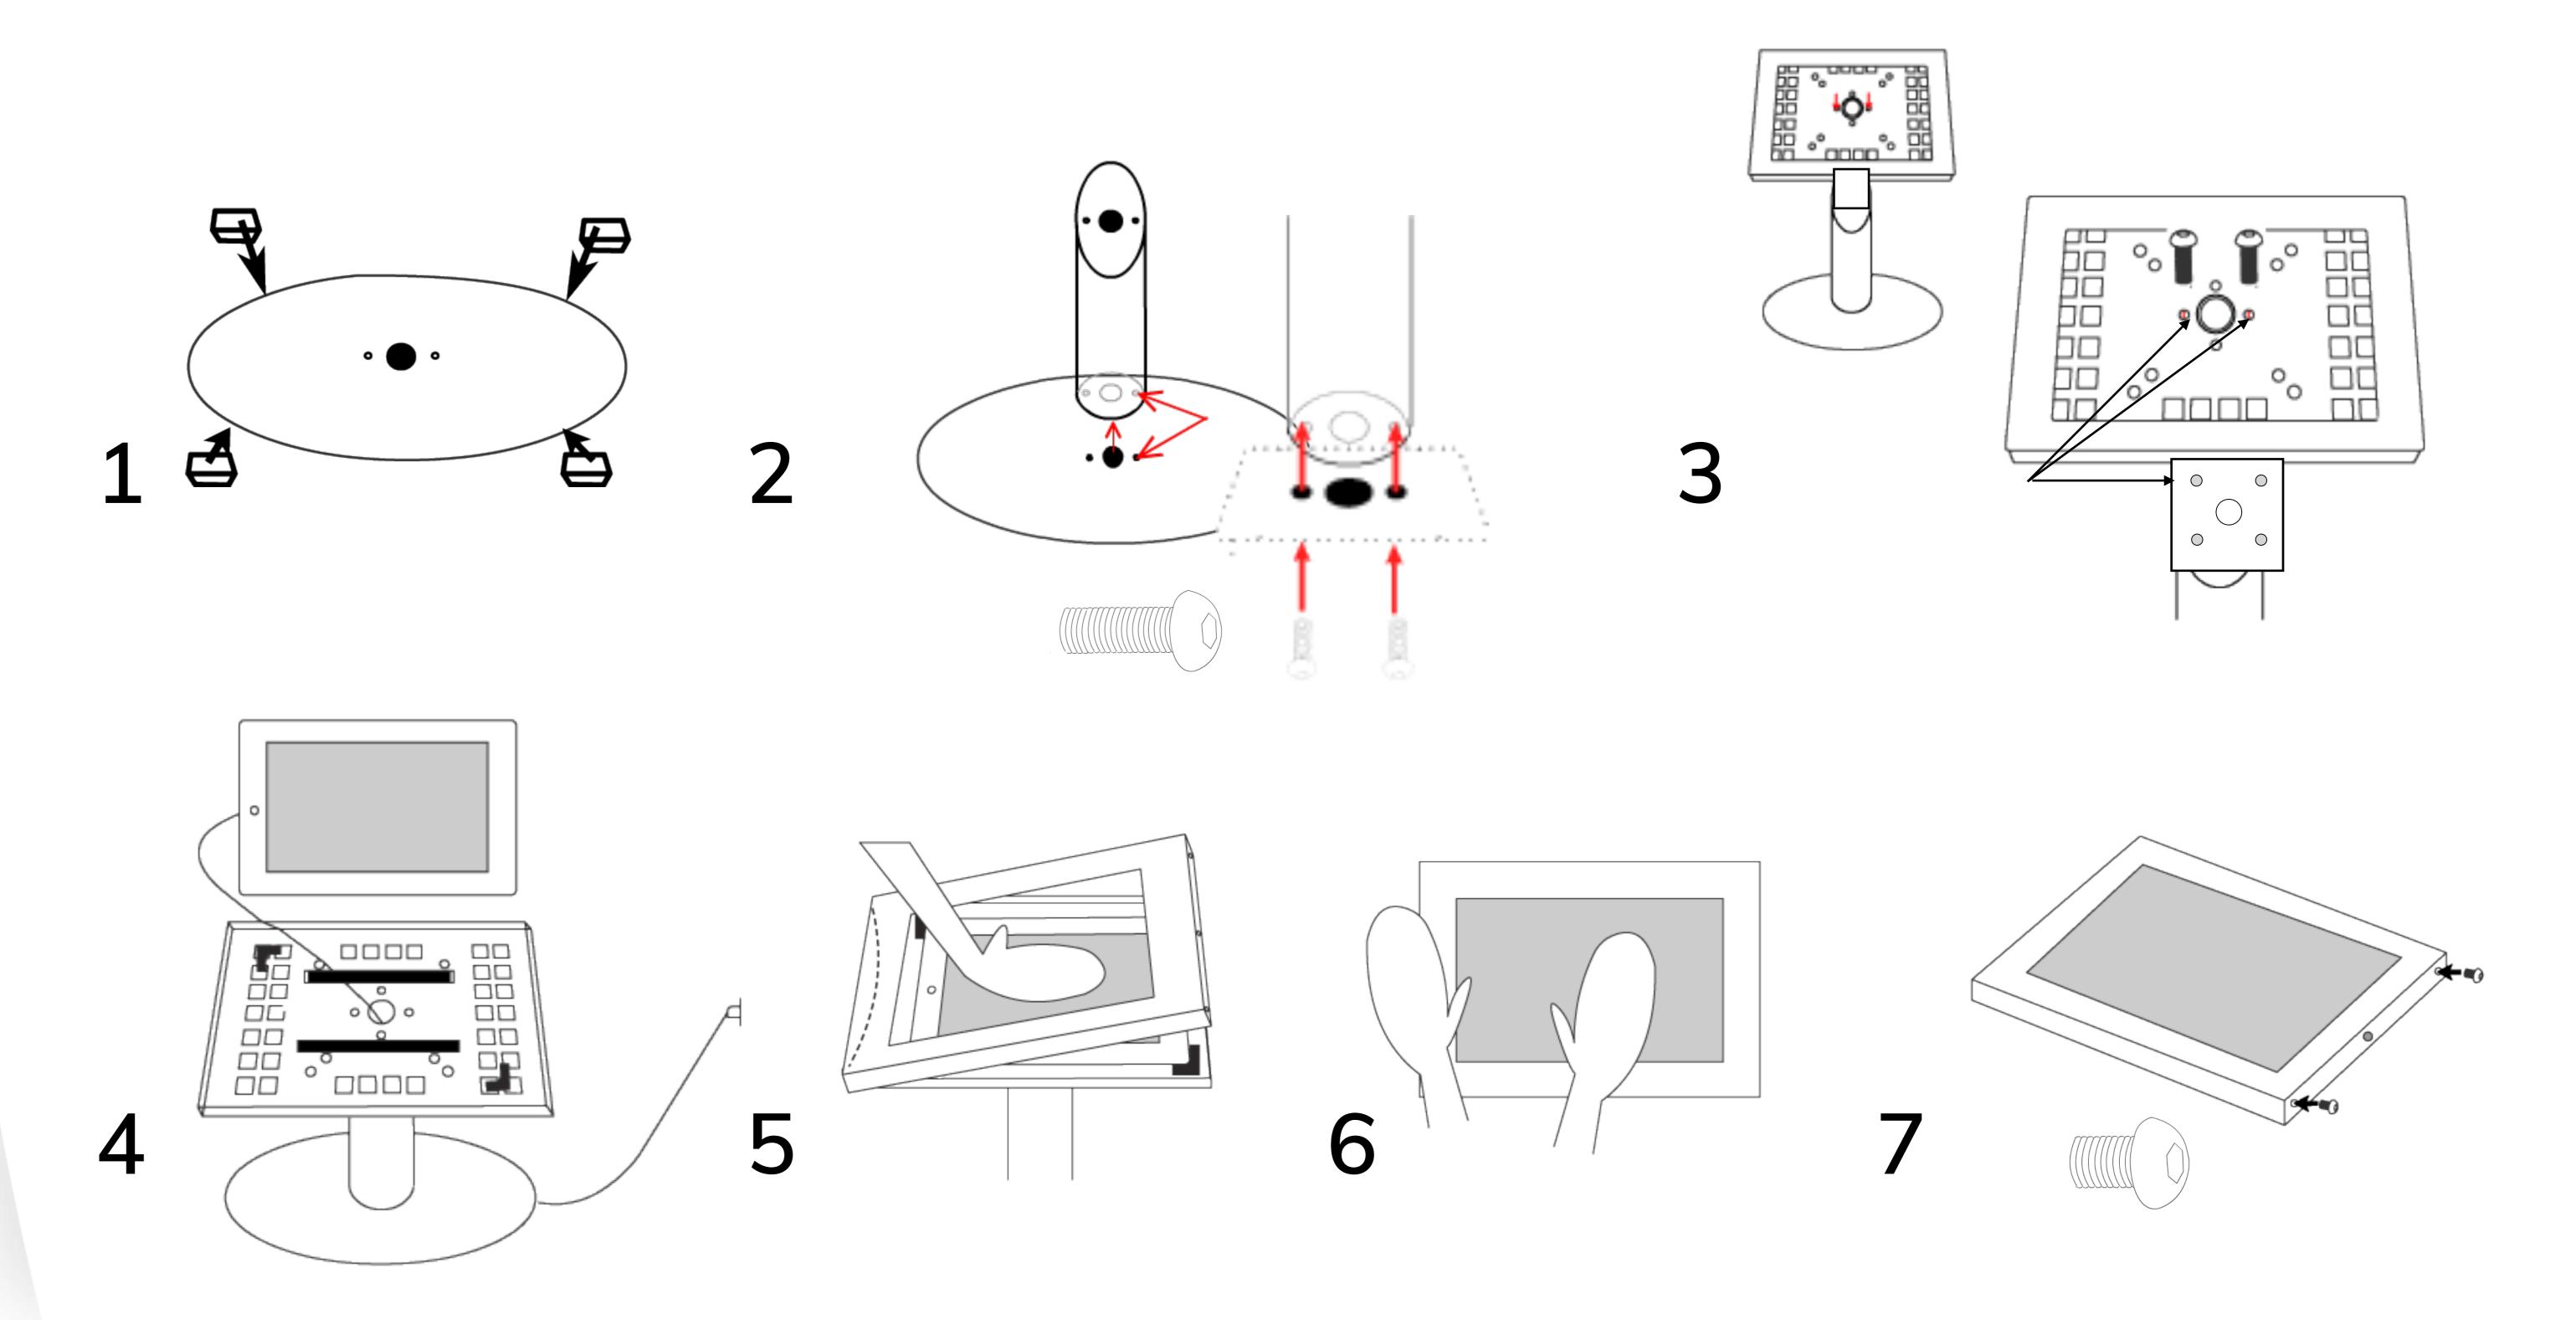

## Desk stand Nuvola

- 1 Mhen not placed yet: Place floor rubbers underneath the foot plate.
- Fit foot plate on flat side tube;
  Use M6 x 16.
- Fit the rear of the casing on upper or lower holes in the tilt unit; Use M6 x 16.
- 4 Optional: Guide power cable through hole in casing and tube to bottom.
- Place tablet and fit front part of the casing over the rear part.

  Press tablet onto cell rubbers.
- Position tablet into casing without reducing the pressure on the tablet
- Close the casing with screws;
  Use M6 x 10. And/or close
  with an additional key lock