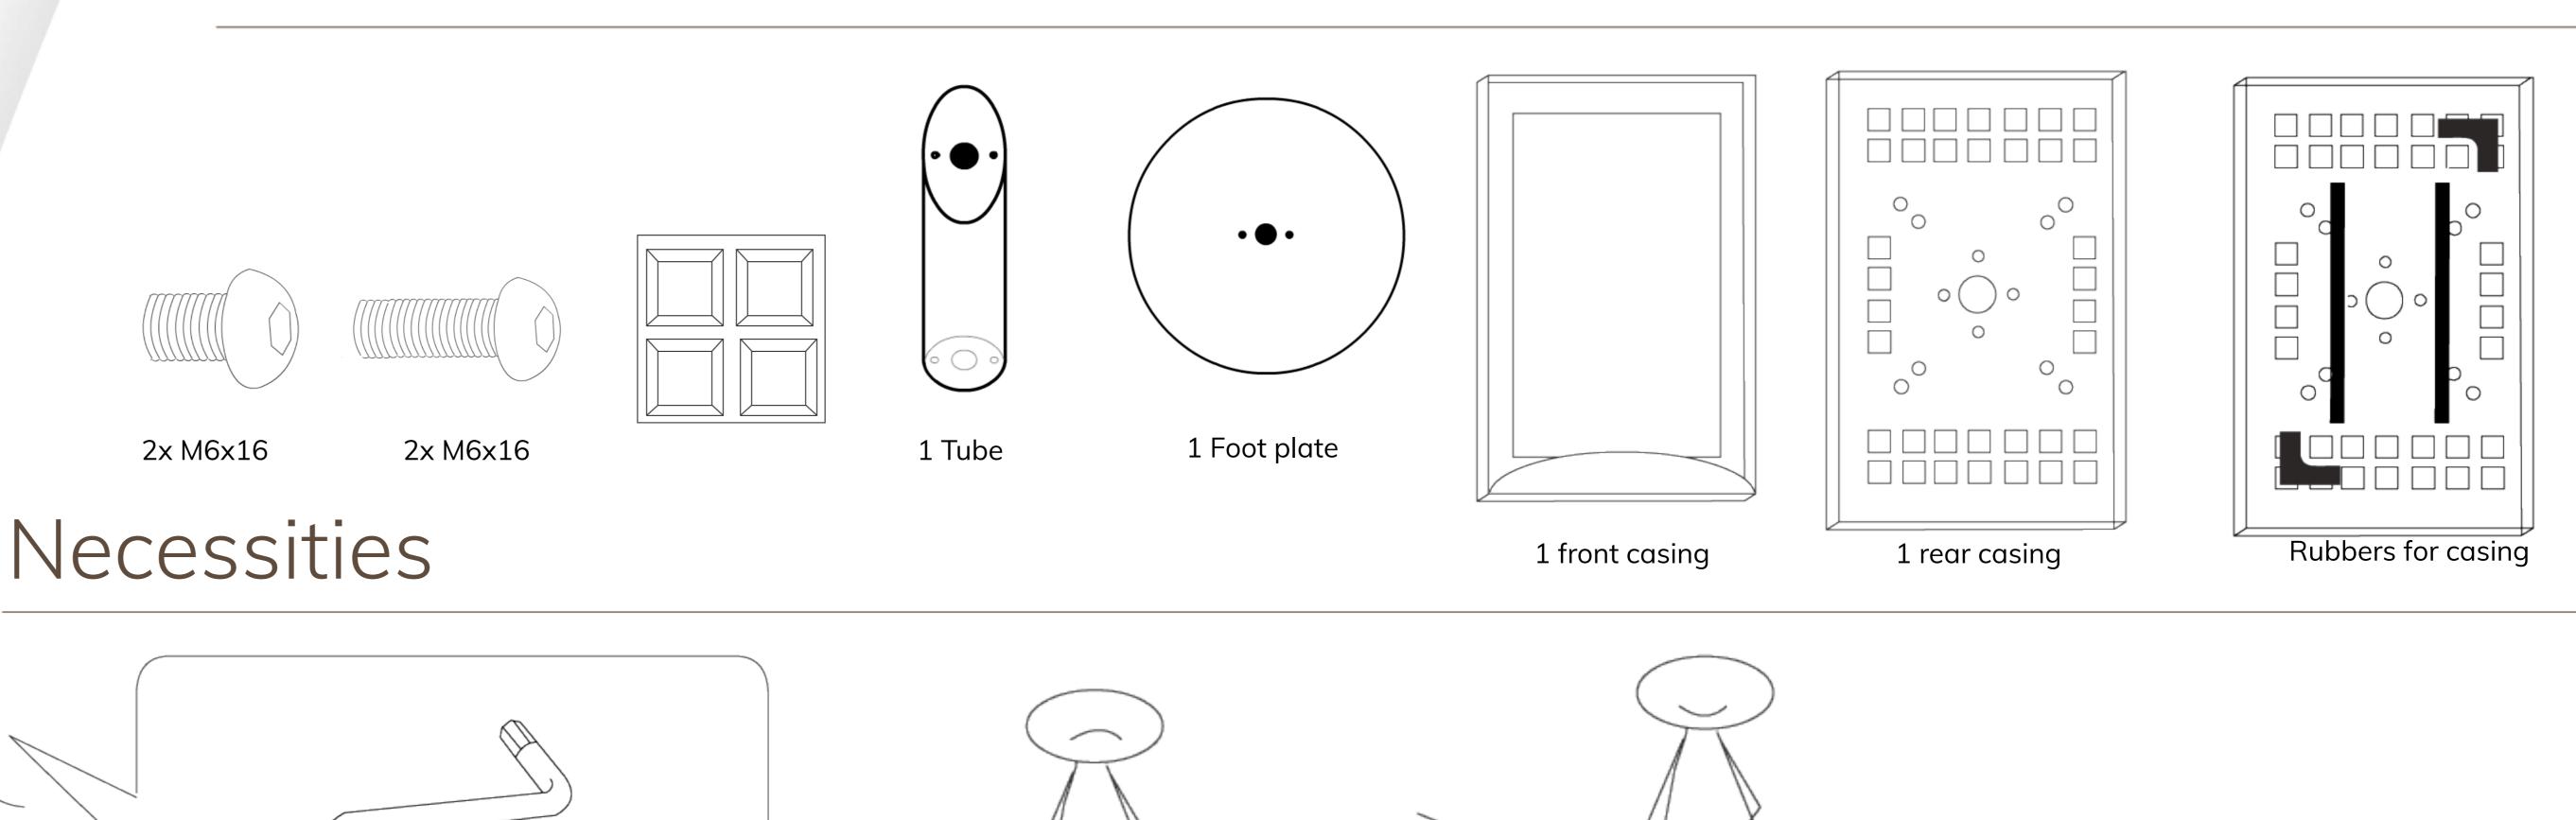

## Desk stand Nuvola

- 1 Mhen not placed yet: Place floor rubbers underneath the foot plate.
- Fit foot plate on flat side tube;
  Use M6 x 16.
- Fit the rear of the casing on upper or lower holes in the tilt unit; Use M6 x 16.
- 4 Optional: Guide power cable through hole in casing and tube to bottom.
- Place tablet and fit front part of the casing over the rear part.