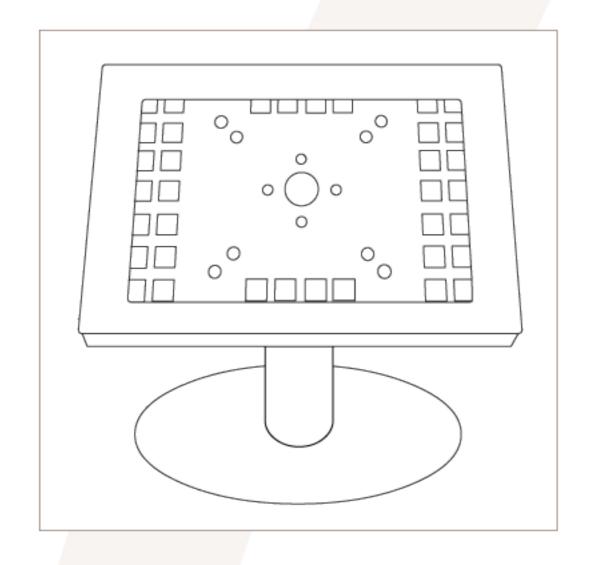

## Desk stand Nuvola

- 1 Mhen not placed yet: Place floor rubbers underneath the foot plate.
- Fit foot plate on flat side tube;
  Use M6 x 16.
- Fit the rear of the casing on upper or lower holes in the tilt unit; Use M6 x 16.
- 4 Optional: Guide power cable through hole in casing and tube to bottom.
- Place tablet and fit front part of the casing over the rear part.