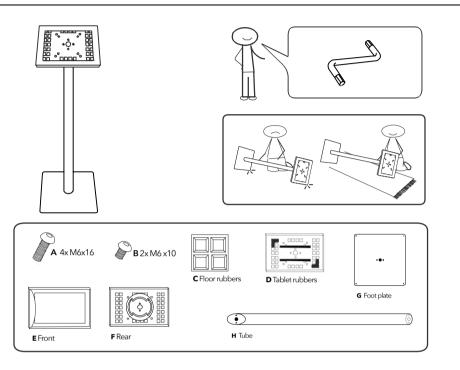

## SECURO 9"-11" FLOOR STAND

**Before you start:** Determine and fix cell rubbers [**D**] position with tablet in the exact middle of the casing. (See manual - *Fixing the rubbers*)

- 1 Place floor rubbers [C] underneath the foot plate [G].
- 2 Fit plate [G] on flat side tube [H]. Use 2x [A] M6 x 16.
- ${\bf 3}$  Fit the rear of the casing [F] on diagonal side tube [H]; Use 2x [A] M6 x 16.
- **4 Optional**: Guide power cable through hole in casing and tube to bottom. **Optional**: Install <u>additional</u> key lock (see manual - Key lock)
- **5** Place tablet and fit front part [**E**] of the casing over the rear part [**F**], while pressing tablet onto cell rubbers [**D**].
- 6 Position tablet into casing without reducing the pressure on the tablet
- **7** Fasten both parts of the casing with screws; Use 2x [**B**] M6 x 10.
- And/or close the additional key lock (See manual Keylock)