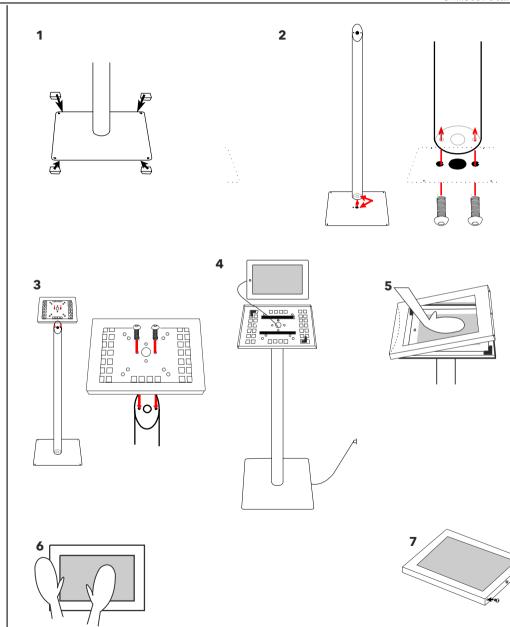

with tablet in the exact middle of the casing. (See manual - *Fixing the rubbers*)

- 1 Place floor rubbers [C] underneath the foot plate [G].
- 2 Fit plate [G] on flat side tube [H]. Use 2x [A] M6 x 16.
- ${\bf 3}$  Fit the rear of the casing [F] on diagonal side tube [H]; Use 2x [A] M6 x 16.
- **4 Optional**: Guide power cable through hole in casing and tube to bottom. **Optional**: Install <u>additional</u> key lock (see manual - Key lock)
- **5** Place tablet and fit front part [**E**] of the casing over the rear part [**F**], while pressing tablet onto cell rubbers [**D**].
- 6 Position tablet into casing without reducing the pressure on the tablet
- **7** Fasten both parts of the casing with screws; Use 2x [**B**] M6 x 10.
- And/or close the additional key lock (See manual Keylock)