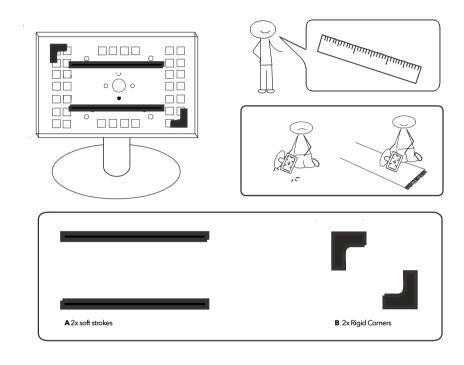

## SECURO FIXING THE RUBBERS FOR 9"-11" & 12"-13" ENCLOSURES





- 1 Take the rear part of the enclosure
- 2 Remove the protective film and position the 2 self adhesive soft strokes [A] in the length of the enclosure.
- 3 Place tablet on top of the strokes and position in the center, use a ruler or the square holes pattern to align.
- 4 Place front part of the enclosure upside down onto the rear part and check if the home button and camera are in the right position. Adjust accordingly
- 5 Remove the protective film and loosely place the rigid corners [B] on opposite sides of the tablet, do not press firmly yet.
- 6 Place the front part as directed and assure the position of the rubber and tablet is correct.
- 7 Alter the corner's position or press them firmly to fixate.