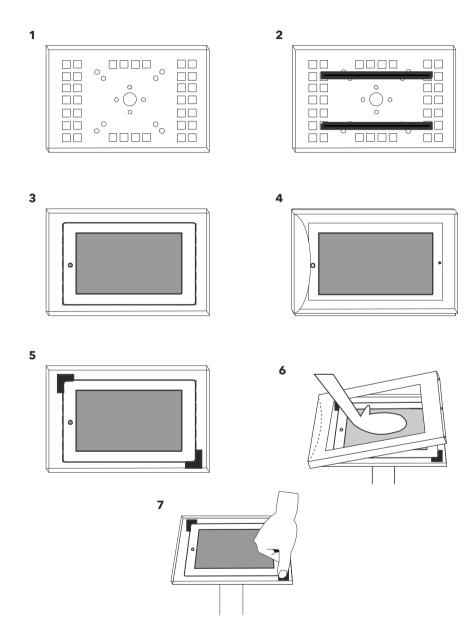

## SECURO FIXING THE RUBBERS FOR 9"-11" & 12"-13" ENCLOSURES





- 1 Take the rear part of the enclosure
- 2 Remove the protective film and position the 2 self adhesive soft strokes [A] in the length of the enclosure.
- 3 Place tablet on top of the strokes and position in the center, use a ruler or the square holes pattern to align.
- 4 Place front part of the enclosure upside down onto the rear part and check if the home button and camera are in the right position. Adjust accordingly
- 5 Remove the protective film and loosely place the rigid corners [B] on opposite sides of the tablet, do not press firmly yet.
- 6 Place the front part as directed and assure the position of the rubber and tablet is correct.
- 7 Alter the corner's position or press them firmly to fixate.