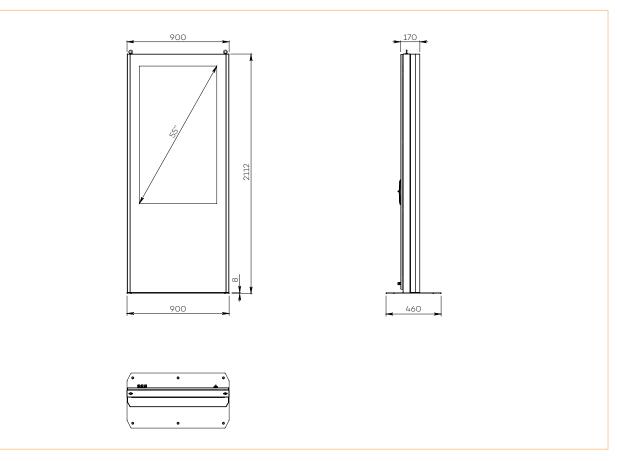

## • SPECIFICATIONS

| Screen size                  | For a screen<br>of 40"                                                                                                                                                                                                                                                                                                                                        | For a screen<br>of 46" | For a screen<br>of 55" |  |
|------------------------------|---------------------------------------------------------------------------------------------------------------------------------------------------------------------------------------------------------------------------------------------------------------------------------------------------------------------------------------------------------------|------------------------|------------------------|--|
| Part number                  | XYLO OUTDOOR_40                                                                                                                                                                                                                                                                                                                                               | XYLO OUTDOOR_46        | XYLO OUTDOOR_55        |  |
| Material                     | White painted steel                                                                                                                                                                                                                                                                                                                                           |                        |                        |  |
| Base thickness               | 8 mm                                                                                                                                                                                                                                                                                                                                                          |                        |                        |  |
| Base dimensions (w x d x h)  | 900 x 460 x 8 mm                                                                                                                                                                                                                                                                                                                                              |                        |                        |  |
| Certification                | IP 65                                                                                                                                                                                                                                                                                                                                                         |                        |                        |  |
| Use                          | Outdoor                                                                                                                                                                                                                                                                                                                                                       |                        |                        |  |
| Protection                   | <ul> <li>Cataphoretic painting to protect from corrosion with epoxy painting</li> <li>Perfect thermal regulation (heating and ventilation)<br/>set up in our factory according to displays features</li> <li>Breaking system for electrical protection</li> <li>Anti-condensation system between the glass and the screen</li> <li>Waterproof lock</li> </ul> |                        |                        |  |
| Glass                        | Laminated safety glass 8 mm with UV filter                                                                                                                                                                                                                                                                                                                    |                        |                        |  |
| Security system              | By key                                                                                                                                                                                                                                                                                                                                                        |                        |                        |  |
| Mode                         | Single-sided                                                                                                                                                                                                                                                                                                                                                  |                        |                        |  |
| Installation and maintenance | Fixed to the floor<br>Rear access (door opening 90°)                                                                                                                                                                                                                                                                                                          |                        |                        |  |
| Stand weight                 | 150 kg                                                                                                                                                                                                                                                                                                                                                        |                        |                        |  |
| Delivery                     | Assembled in a wooden box                                                                                                                                                                                                                                                                                                                                     |                        |                        |  |