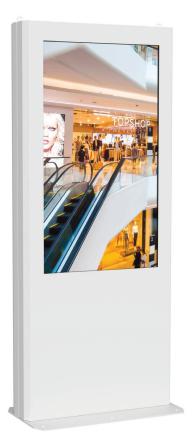

For a screen of 40, 46 or 55"

Screen simulation 55"

| DIGITAL<br>SIGNAGE                                                      |  |  |  |
|-------------------------------------------------------------------------|--|--|--|
| Number of screen : 1 screen                                             |  |  |  |
| Screen size : 40, 46 or 55"                                             |  |  |  |
| Installation : fixed to the floor                                       |  |  |  |
| Finish : white                                                          |  |  |  |
| Part numbers :<br>XYLO OUTDOOR_40<br>XYLO OUTDOOR_46<br>XYLO OUTDOOR_55 |  |  |  |

## • SPECIFICATIONS

| Screen size                  | For a screen<br>of 40"                                                                                                                                                                                                                                                                                                                                        | For a screen<br>of 46" | For a screen<br>of 55" |  |
|------------------------------|---------------------------------------------------------------------------------------------------------------------------------------------------------------------------------------------------------------------------------------------------------------------------------------------------------------------------------------------------------------|------------------------|------------------------|--|
| Part number                  | XYLO OUTDOOR_40                                                                                                                                                                                                                                                                                                                                               | XYLO OUTDOOR_46        | XYLO OUTDOOR_55        |  |
| Material                     | White painted steel                                                                                                                                                                                                                                                                                                                                           |                        |                        |  |
| Base thickness               | 8 mm                                                                                                                                                                                                                                                                                                                                                          |                        |                        |  |
| Base dimensions (w x d x h)  | 900 x 460 x 8 mm                                                                                                                                                                                                                                                                                                                                              |                        |                        |  |
| Certification                | IP 65                                                                                                                                                                                                                                                                                                                                                         |                        |                        |  |
| Use                          | Outdoor                                                                                                                                                                                                                                                                                                                                                       |                        |                        |  |
| Protection                   | <ul> <li>Cataphoretic painting to protect from corrosion with epoxy painting</li> <li>Perfect thermal regulation (heating and ventilation)<br/>set up in our factory according to displays features</li> <li>Breaking system for electrical protection</li> <li>Anti-condensation system between the glass and the screen</li> <li>Waterproof lock</li> </ul> |                        |                        |  |
| Glass                        | Laminated safety glass 8 mm with UV filter                                                                                                                                                                                                                                                                                                                    |                        |                        |  |
| Security system              | By key                                                                                                                                                                                                                                                                                                                                                        |                        |                        |  |
| Mode                         | Single-sided                                                                                                                                                                                                                                                                                                                                                  |                        |                        |  |
| Installation and maintenance | Fixed to the floor<br>Rear access (door opening 90°)                                                                                                                                                                                                                                                                                                          |                        |                        |  |
| Stand weight                 | 150 kg                                                                                                                                                                                                                                                                                                                                                        |                        |                        |  |
| Delivery                     | Assembled in a wooden box                                                                                                                                                                                                                                                                                                                                     |                        |                        |  |