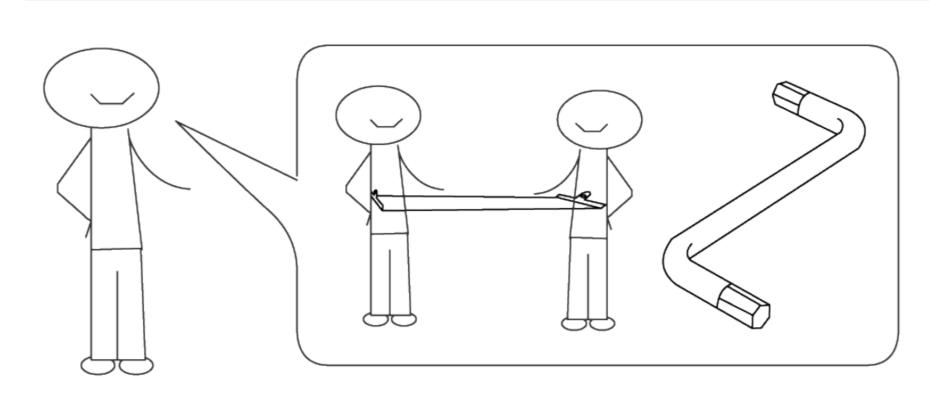

## Display Stand

- Place floor bumpers underneath the foot plate
- Place the display on a soft surface and fit the tube against the holes according to the direction of the tube and plate ends.
- Fit the footplate against the straight side of the tube and display and mount with 2x M6
- Place the display stand in an upright position
- Consult the manual of the casing about the mounting instructions of that particular model
- Mount the tablet according the manual through the holes in the display plate to the tube