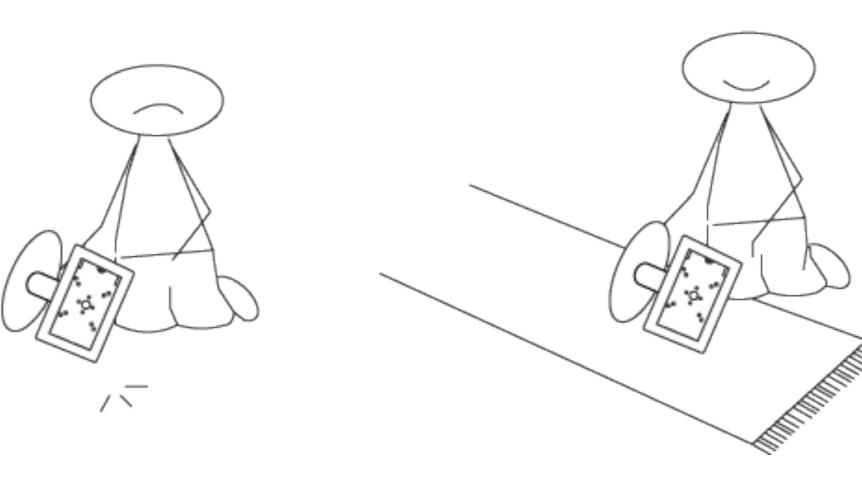

## Display Stand





- Place floor bumpers underneath the foot plate
- Place the display on a soft surface and fit the tube against the holes according to the direction of the tube and plate ends.
- Fit the footplate against the straight side of the tube and display and mount with 2x M6
- Place the display stand in an upright position
- Consult the manual of the casing about the mounting instructions of that particular model
- Mount the tablet according the manual through the holes in the display plate to the tube

## Content





4 Bumpers





## Necessities





NOTE: Use a soft underlayment during assembly to avoid damage