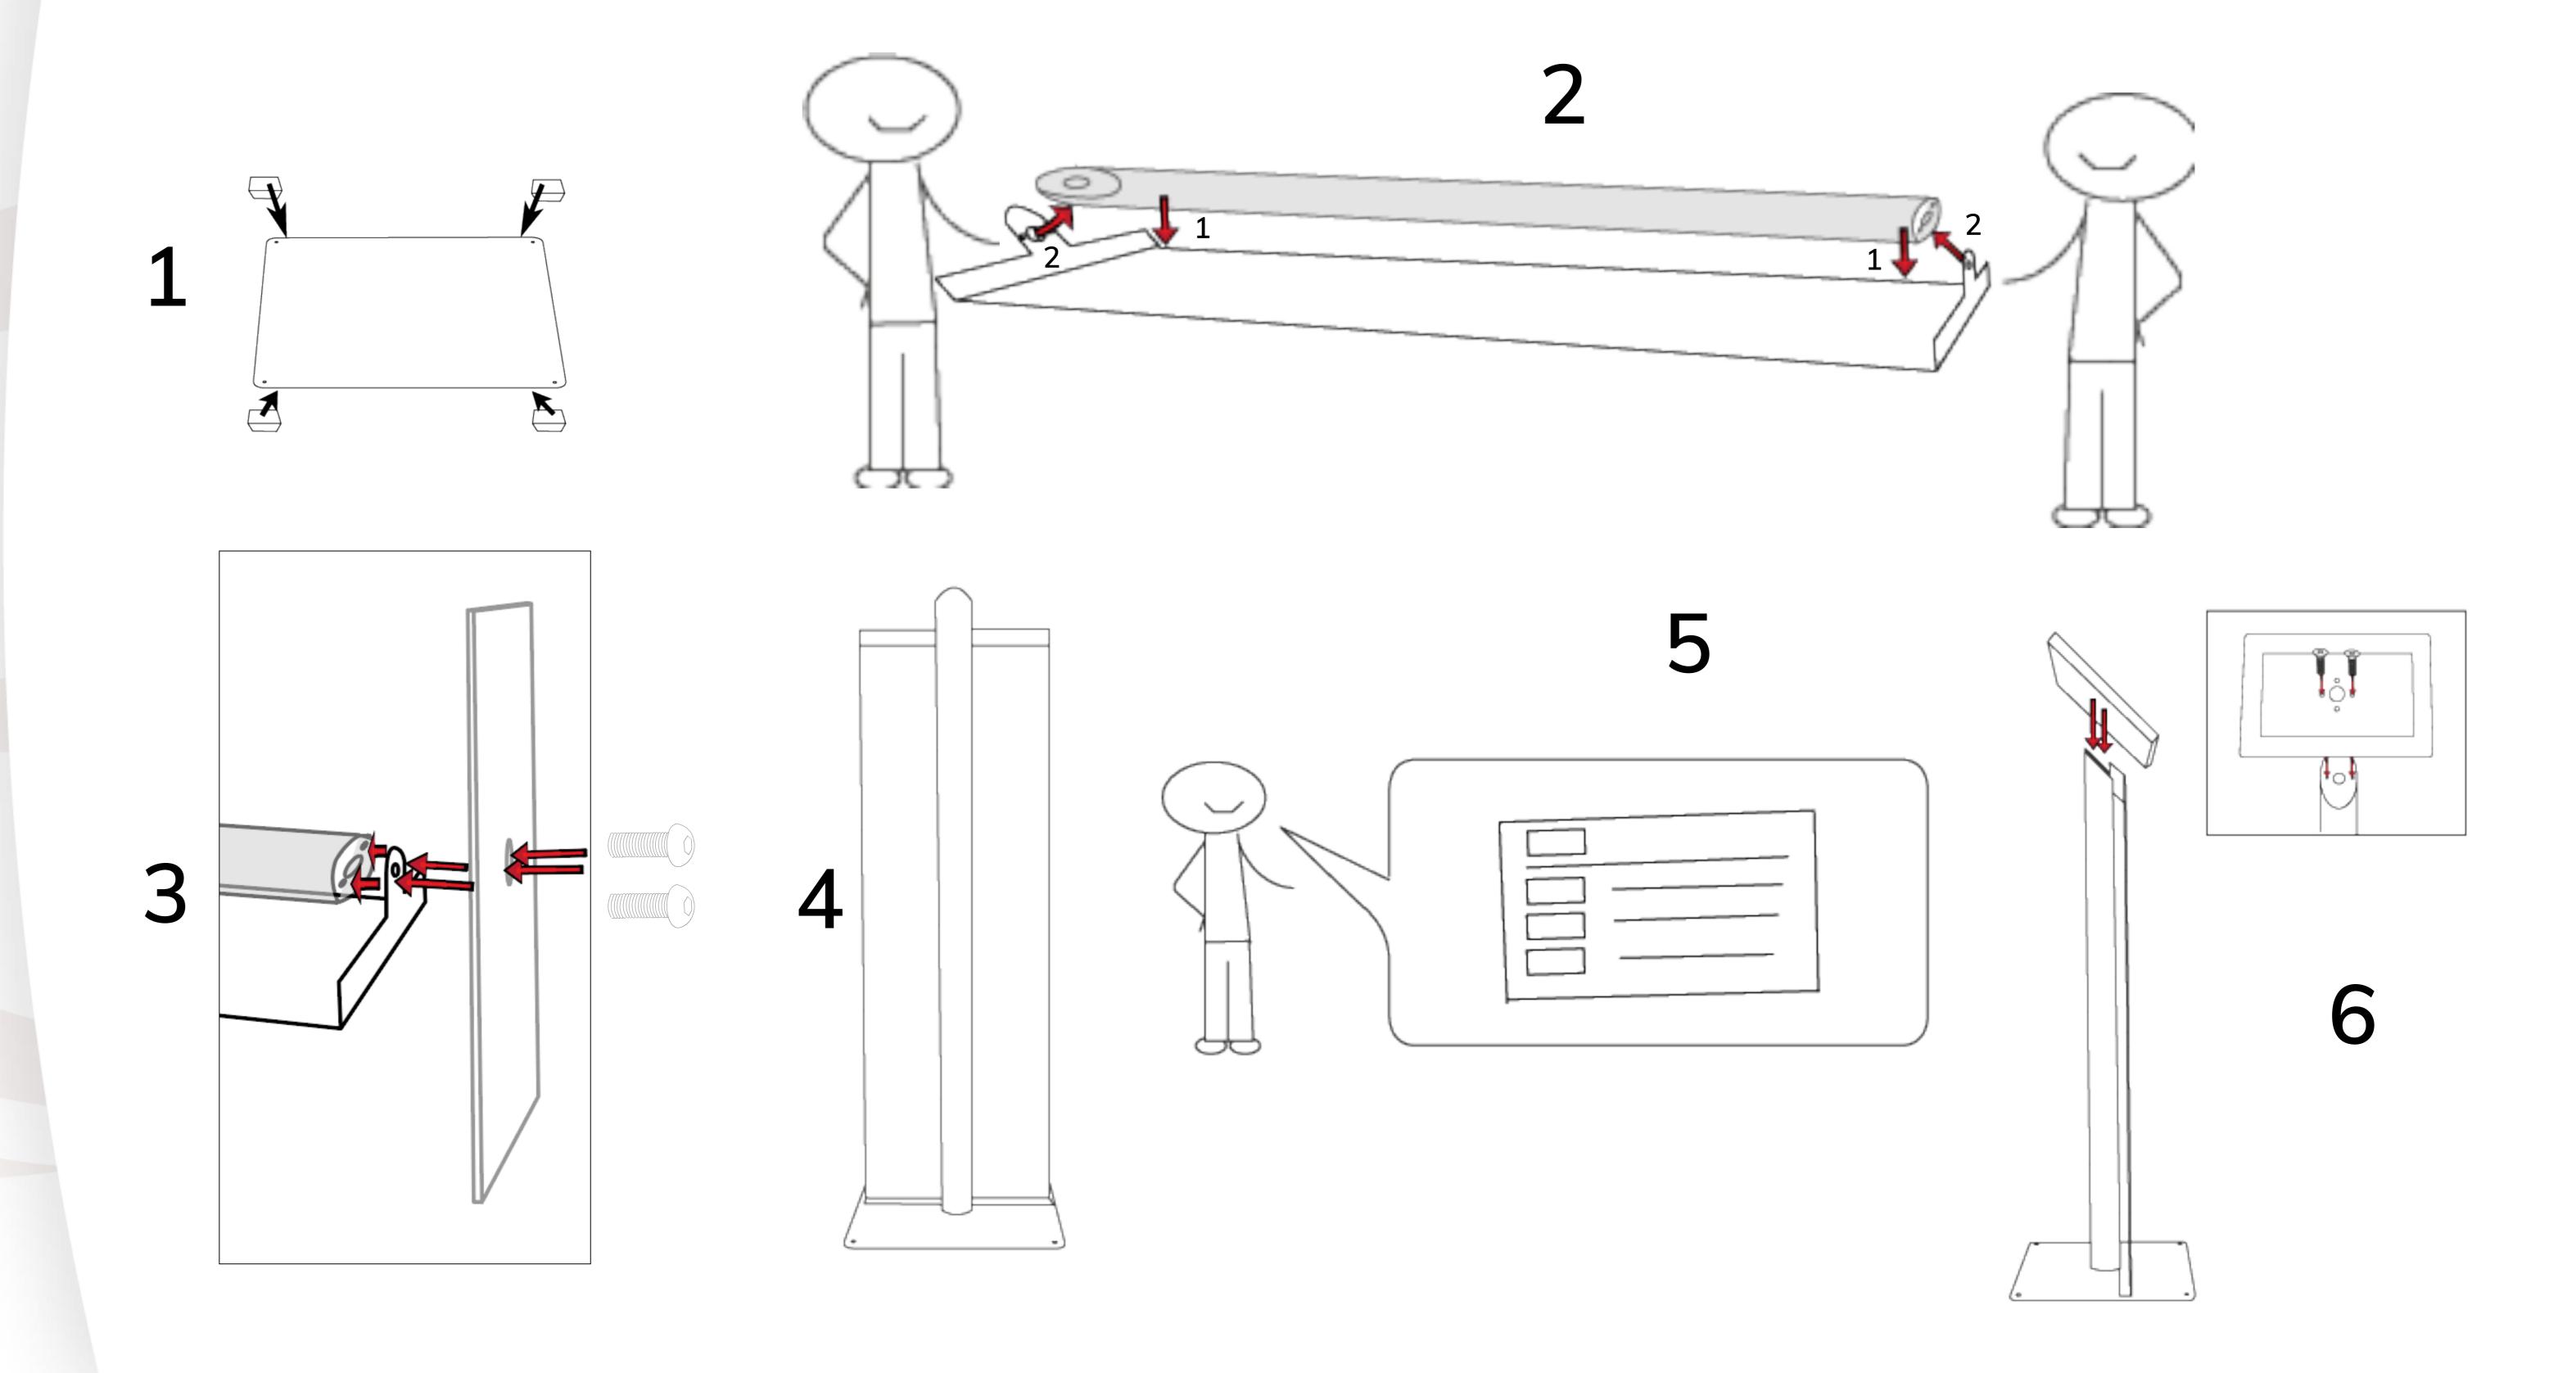

## Display Stand

- Place floor bumpers underneath the foot plate
- Place the display on a soft surface and fit the tube against the holes according to the direction of the tube and plate ends.
- Fit the footplate against the straight side of the tube and display and mount with 2x M6
- Place the display stand in an upright position
- Consult the manual of the casing about the mounting instructions of that particular model
- Mount the tablet according the manual through the holes in the display plate to the tube

## Content

4 Bumpers