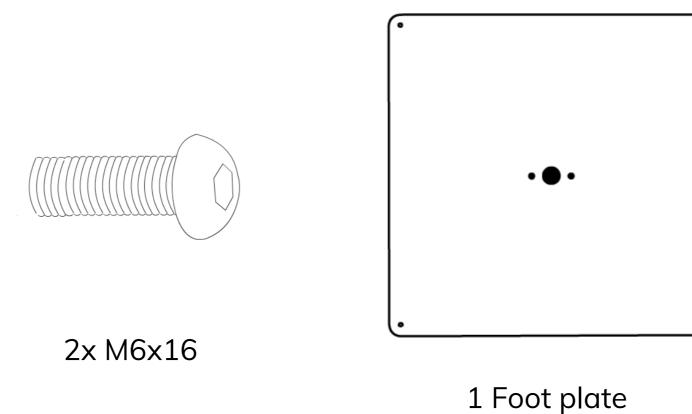

## Display Stand

- Place floor bumpers underneath the foot plate
- Place the display on a soft surface and fit the tube against the holes according to the direction of the tube and plate ends.
- Fit the footplate against the straight side of the tube and display and mount with 2x M6
- Place the display stand in an upright position
- Consult the manual of the casing about the mounting instructions of that particular model
- Mount the tablet according the manual through the holes in the display plate to the tube