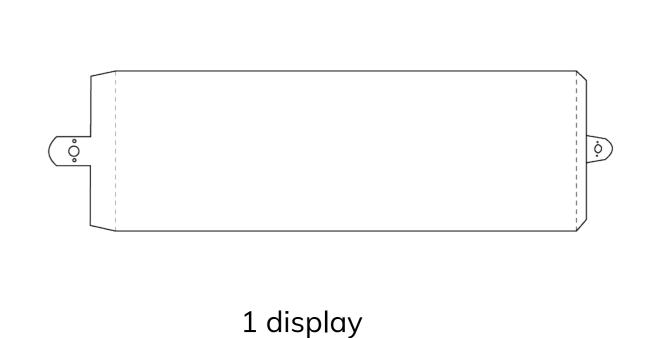

## Display Stand

- Place floor bumpers underneath the foot plate
- Place the display on a soft surface and fit the tube against the holes according to the direction of the tube and plate ends.
- Fit the footplate against the straight side of the tube and display and mount with 2x M6
- Place the display stand in an upright position
- Consult the manual of the casing about the mounting instructions of that particular model
- Mount the tablet according the manual through the holes in the display plate to the tube