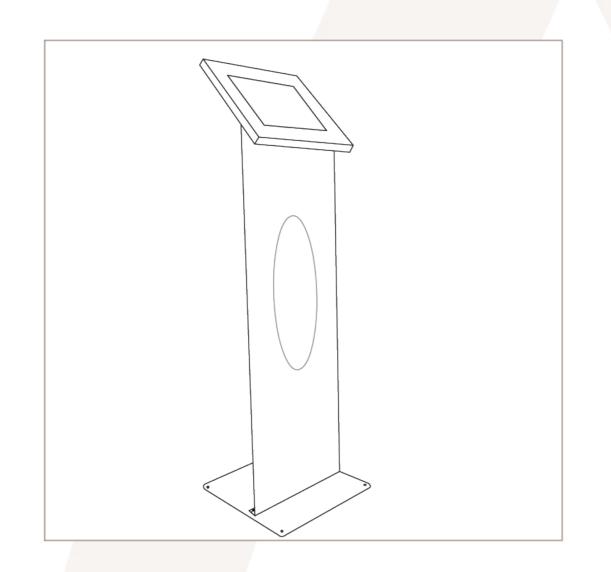

## Display Stand

- Place floor bumpers underneath the foot plate
- Place the display on a soft surface and fit the tube against the holes according to the direction of the tube and plate ends.
- Fit the footplate against the straight side of the tube and display and mount with 2x M6
- Place the display stand in an upright position
- Consult the manual of the casing about the mounting instructions of that particular model
- Mount the tablet according the manual through the holes in the display plate to the tube